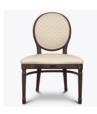

### firenze Dining

The stylish Firenze collection suggests the ultimate in refined elegance. The collection's richly detailed legs, curved arms and graceful dimensions offer absolute comfort in both dining and lounge and lobby settings. Available with and without arms.

Model: 2011 23.5W 23.5D 36.5H 20.25SW 18.5SD 19SH 26AH