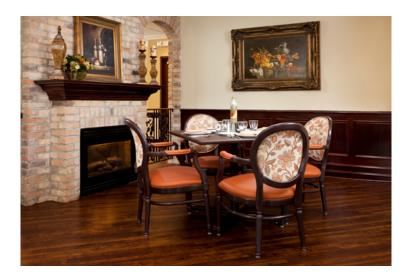

### firenze Dining

The stylish Firenze collection suggests the ultimate in refined elegance. The collection's richly detailed legs, curved arms and graceful dimensions offer absolute comfort in both dining and lounge and lobby settings. Available with and without arms.