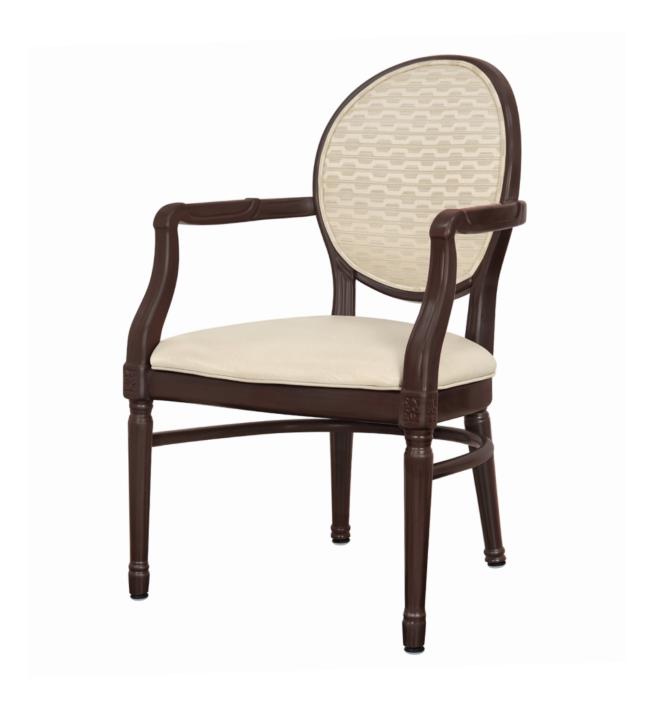

### firenze Dining

The stylish Firenze collection suggests the ultimate in refined elegance. The collection's richly detailed legs, curved arms and graceful dimensions offer absolute comfort in both dining and lounge and lobby settings. Available with and without arms.

Model: 2011 23.5W 23.5D 36.5H 20.25SW 18.5SD 19SH 26AH